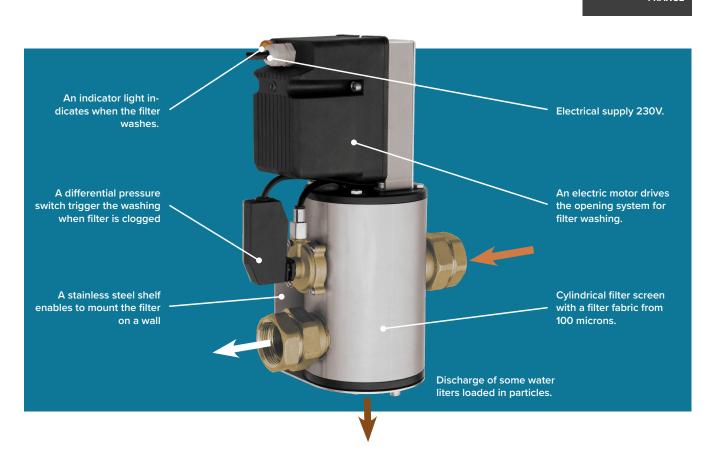

## **HOW IT WORKS**

Filtration is achieved through a cylindrical filter screen. When the filter is clogged, a pressure difference switch detects this clogging and starts the washing cycle: during a few seconds, water flow is reversed in order to remove and to drain out the solids.

## **TECHNICAL SPECIFICATIONS**

|                              |                      | Prago    |  |
|------------------------------|----------------------|----------|--|
| Maximum working pressure     | Bar                  | 6        |  |
| Minimum downstream pressure  | Bar                  | 0        |  |
| Maximum temperature          | °C                   | 50       |  |
| Electrical supply            | V / Hz               | 230 / 50 |  |
| Power                        | W                    | 50       |  |
| Weight (empty)               | Kg                   | 6        |  |
| Filter area                  | cm <sup>2</sup>      | 113      |  |
| Backwash water volume        | L                    | 5        |  |
| Washing cycle duration       | S                    | 7        |  |
| Filter maximum pressure loss | Bar                  | 0,5      |  |
| Body                         | Stainless steel, PE  |          |  |
| Filter screen                | Stainless steel, PET |          |  |
| Shelf                        | Stainless steel      |          |  |