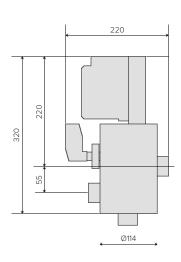

## **TECHNICAL SPECIFICATIONS**

|                              |                      | Prago    |  |
|------------------------------|----------------------|----------|--|
| Maximum working pressure     | Bar                  | 6        |  |
| Minimum downstream pressure  | Bar                  | 0        |  |
| Maximum temperature          | °C                   | 50       |  |
| Electrical supply            | V / Hz               | 230 / 50 |  |
| Power                        | W                    | 50       |  |
| Weight (empty)               | Kg                   | 6        |  |
| Filter area                  | cm <sup>2</sup>      | 113      |  |
| Backwash water volume        | L                    | 5        |  |
| Washing cycle duration       | S                    | 7        |  |
| Filter maximum pressure loss | Bar                  | 0,5      |  |
| Body                         | Stainless steel, PE  |          |  |
| Filter screen                | Stainless steel, PET |          |  |
| Shelf                        | Stainless steel      |          |  |