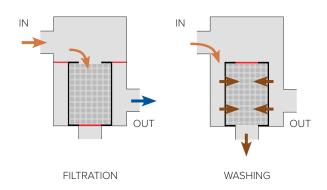

## **HOW IT WORKS**

Filtration is achieved through a cylindrical filter screen. When the filter is clogged, a pressure difference switch detects this clogging and starts the washing cycle: during a few seconds, water flow is reversed in order to remove and to drain out the solids.